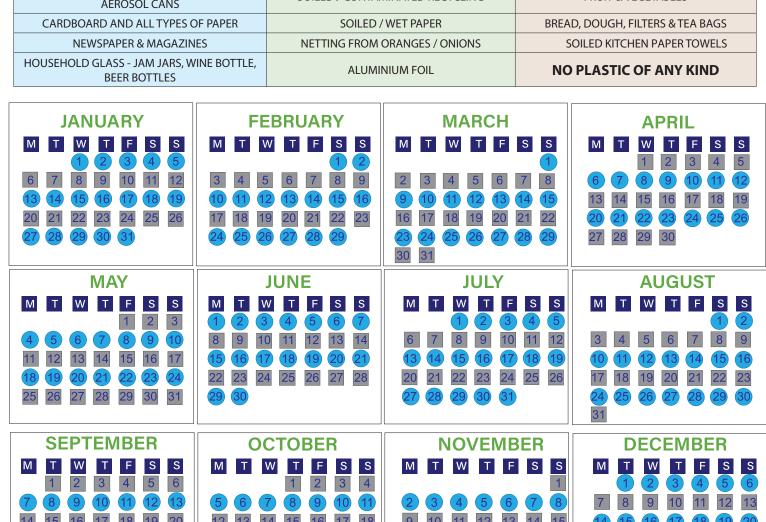

**8CY & 12CY SKIPS AVILABLE** 

2020

| RECYCLING BIN LIST                                         | WASTE BIN LIST                  | COMPOST CADDY LIST               |
|------------------------------------------------------------|---------------------------------|----------------------------------|
| CLEAN, LOOSE & DRY                                         | <u>BAGGED</u>                   | COMPOSTABLE BAGS ONLY            |
| RIGID PLASTICS E.G PLASTIC BOTTLES<br>(WATER, SOFT DRINKS) | VACUUM BAG, FLOOR SWEEPINGS     | FOOD WASTE ONLY                  |
| FRUIT & VEG TRAYS                                          | SOFT PLASTICS                   | MEAT, POULTRY, FISH              |
| FOOD CARTONS (BUTTER TUBS,<br>YOGURT CARTONS, SALAD TUBS)  | NAPPIES                         | SHELLFISH & BONES                |
| SHAMPOO BOTTLES, PLASTIC CLEANING BOTTLES                  | POLYSTYRENE                     | EGGS & DIARY PRODUCTS            |
| TETRA PAK - JUICE CARTONS, MILK CARTONS                    | COLD ASHES                      | PLATE SCRAPINGS & TABLE SCRAPS   |
| FOOD TINS, BEVERAGE CANS , SWEET TINS,<br>AEROSOL CANS     | SOILED / CONTAMINATED RECYCLING | FRUIT & VEGETABLES               |
| CARDBOARD AND ALL TYPES OF PAPER                           | SOILED / WET PAPER              | BREAD, DOUGH, FILTERS & TEA BAGS |
| NEWSPAPER & MAGAZINES                                      | NETTING FROM ORANGES / ONIONS   | SOILED KITCHEN PAPER TOWELS      |
| HOUSEHOLD GLASS - JAM JARS, WINE BOTTLE,<br>BEER BOTTLES   | ALUMINIUM FOIL                  | NO PLASTIC OF ANY KIND           |