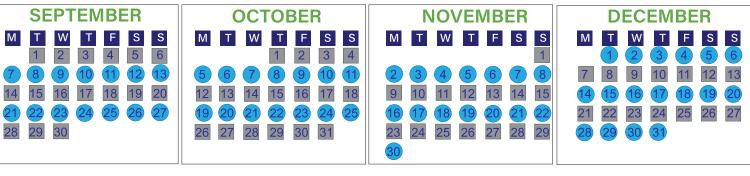

**WASTE WEEK** WASTE BIN / PREPAID BAG / TAG **BLUE BIN/CLEAR BAG RECYCLING WEEK** 